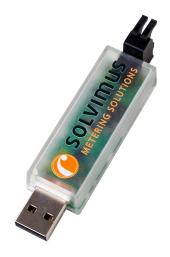

### 1. Product

MBUS-PU3, Art. No. 500358

## 2. Application

Level converter for the direct connection of meters to a meter data management system (meter readout system) via USB

### **USB**

USB connector type A

# 5. General properties

■ Dimensions: 19 x 12 x 80 mm (W x H x D)

• Installation: directly on PC or mobile device

Mass: 15 g

- Requires an appropriate USB COM port driver (e. g. CP210x Universal Windows Driver) in the host system.
- An external software (not included) is required to access the data of the M-Bus participants.